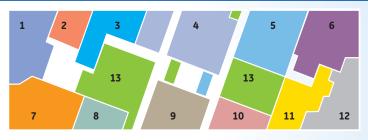

### GE HEALTHCARE BOOTH #5533

- Healthymagination Theater
- Contrast Media
- Ultrasound
- MR
- Women's Health

- 6 X-ray
- CT
- Advantage Workstation 13 Healthcare IT
- Molecular Imaging
- 10 Surgery

- 11 Interventional
- 12 Tech Pavilion